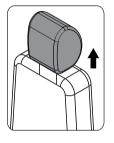

#### To release the sleeve:

 While pressing the latches on the stand, pull the sleeve away from the stand.

**Caution**: Be very careful and make sure the sleeve is securely mounted to the stand before releasing it.